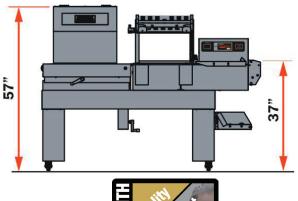

### **Machine Specifications**

| Film Capacity               | 20" Wide (51 cm)                                |
|-----------------------------|-------------------------------------------------|
| L Bar Seal Area             | 15" W, 20" L (38 W, 51 L cm)                    |
| Inside Tunnel<br>Dimensions | 21" L, 14 1/2" W, 8" H<br>(53 L, 37 W, 20 H cm) |
| Tunnel Conveyor<br>Speed    | 0-20 Feet per Minute<br>(0-6 meters per minute) |
| Overall<br>Dimensions       | 76" L, 29" W, 57" H<br>(193 L, 74 W,145 H cm)   |
| Working Height              | 37" (94 cm)                                     |
| Power<br>Requirements       | 220 Volts, 25 Amp<br>Single Circuit with Ground |
| Wattage                     | Tunnel: 3,600 Watts<br>Conveyor Belt: 500 Watts |
| Weight                      | 625 lbs.<br>(284 kg)                            |

### **Machine Footprint**

**FRONT VIEW** 