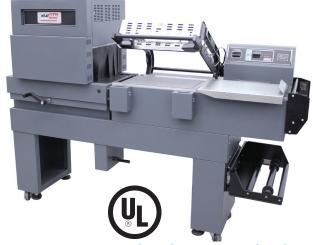

### SEMI-AUTOMATIC Combination Shrink Packaging System

# **MODEL HDS-215**

## SEMI-AUTOMATIC COMBINATION SHRINK SYSTEM

HEAVY DUTY CONSTRUCTION THROUGHOUT

STANDARD IMPULSE SEAL WITH OPTIONAL HOT KNIFE

**UL LISTED CONTROL PANEL** 

#### **Control Panel**

- Top Mounted, Easy Access, UL Listed Control Panel
- RS-3 Digital Controller For Easy System Setup and Operation with Built In Diagnostics and Alarms
- Single Cord 220V power supply

#### Sealing Area

- Large, 15" W by 20" L Sealing Area
- Cast Aluminum Seal Head with Film Clamps
- Dual Magnets with Adjustable Dwell Time
- Posi-Trac Power Take Away Conveyor
- Smooth Product Transfer from Power Take Away to Tunnel with Single Hand Crank Height Adjustment

#### **Shrink Tunnel**

- 8" H By 141/2" W Tunnel Opening
- Adjustable Heat Tunnel Conveyor Belt for Bottom Shrink Control
- Package Centering Adjustment Conveyor Alignment System for Even Shrink
- Automatic Cool Down

#### **Other Features**

- *RAPIDHS* Standard Machine Options will Ship in 5 Days or Less
- Two Year Warranty
- Three Individually Adjustable Perforating
  Wheels
- Adjustable Film Cradle
- Heavy Duty Casters and Levelers
- Stainless Steel Model Available