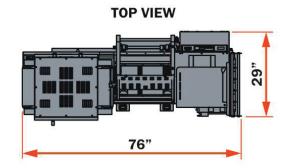

### **Machine Specifications**

| Film Capacity               | 20" Wide (51 cm)                                |
|-----------------------------|-------------------------------------------------|
| L Bar Seal Area             | 15" W, 20" L (38 W, 51 L cm)                    |
| Inside Tunnel<br>Dimensions | 21" L, 14 1/2" W, 8" H<br>(53 L, 37 W, 20 H cm) |
| Tunnel Conveyor<br>Speed    | 0-20 Feet per Minute<br>(0-6 meters per minute) |
| Overall<br>Dimensions       | 76" L, 29" W, 57" H<br>(193 L, 74 W,145 H cm)   |
| Working Height              | 37" (94 cm)                                     |
| Power<br>Requirements       | 220 Volts, 25 Amp<br>Single Circuit with Ground |
| Wattage                     | Tunnel: 3,600 Watts<br>Conveyor Belt: 500 Watts |
| Weight                      | 625 lbs.<br>(284 kg)                            |

### **Machine Footprint**

**FRONT VIEW** 